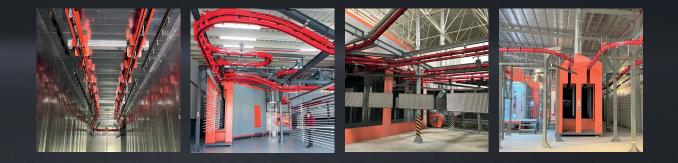

## **CONVEYOR** Systems

COATING SYSTEMS

Conveyor Systems are one of the most important components used in the facilities. Webb, Cardan, Power & Free, and Busbar Transfer conveyor systems carry the painted components many kilometers annually and have an important task.

Heavy workpieces are transported by Webb type conveyor consisting of long life bearings and steel cast chains. It has a large carrying capacity between 120 kg and 2 tons.

- + Contains long-lasting bearings and strong cast steel chains.
- + Provides solutions suitable for modern production requirements with different automation options.
- + It minimizes the need for maintenance with its automatic lubrication features.
- + Customizable design and functionality to suit each customer's specific needs.
- These conveyor systems are designed for long-term and trouble-free operation while increasing the efficiency and safety of production processes in facilities. High-quality components and customizable features enable these systems to adapt to any production environment and provide optimum performance.