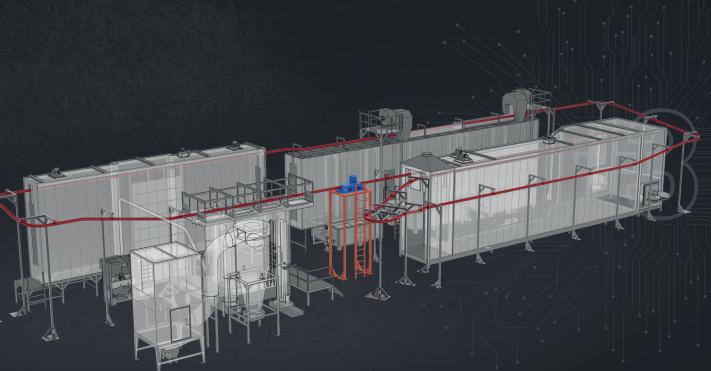

## **CONVEYOR** Systems

COATING SYSTEMS

Conveyor Systems are one of the most important components used in the facilities. Webb, Cardan, Power & Free, and Busbar Transfer conveyor systems carry the painted components many kilometers annually and have an important task.

Heavy workpieces are transported by Webb type conveyor consisting of long life bearings and steel cast chains. It has a large carrying capacity between 120 kg and 2 tons.

- + Contains long-lasting bearings and strong cast steel chains.
- + Provides solutions suitable for modern production requirements with different automation options.
- + It minimizes the need for maintenance with its automatic lubrication features.
- + Customizable design and functionality to suit each customer's specific needs.
- These conveyor systems are designed for long-term and trouble-free operation while increasing the efficiency and safety of production processes in facilities. High-quality components and customizable features enable these systems to adapt to any production environment and provide optimum performance.