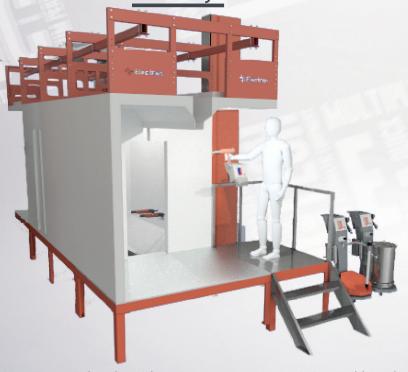

### Balcony

\* E-BOOTH ColorX - C Man.

(Without Balcony, Flat Floor)

(Without Balcony, Conical Floor)

\*In automatic booths with reciprocator systems, it is possible to have one or two balconies to manually intervene on the unpainted parts of complex products.