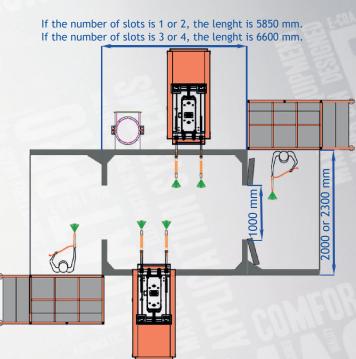

\* The height starts from at least 1300 mm, it can be designed by increasing it in 100 mm intervals depending on the stroke length and shape of your facility.

<del>4</del> +90 (212) 222 2 345

🛗 +90 (212) 210 6 761