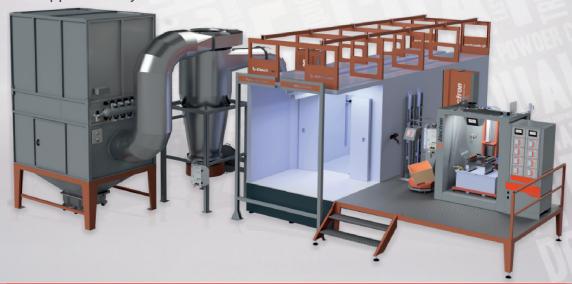

## Series

**Powder Coating Booth** 

ColorX series powder coating booths are produced from antistatic pvc material. Thanks to its smooth and slippery surface, it offers faster and comprehensive cleaning. It allows you to save in terms of time and paint. It is suitable for manual and automatic applications. Its compact design allows operators to easily control the booths. It is the best solution for continuous production.

Feeding powder to the guns is done by powder coating centers. E-Booth ColorX can be used with powder coating centers PM120 or PM130 with 20 or 30 injector modules, where adjustments and cleaning are done manually. Also for automated systems, it can be used with powder coating centers PM220 or PM230 with 20 or 30 injector modules, or with pumped type powder coating center PM324P. Our powder coating centers used for automated processes have fast colour change and automatic cleaning features.