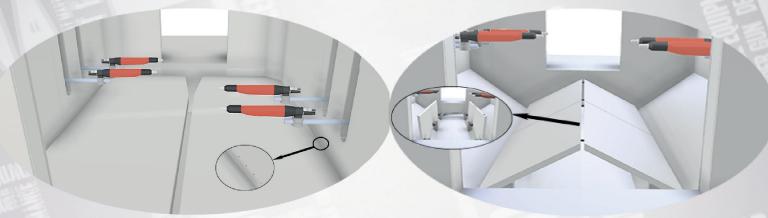

The part detection system we offer as an option can detect gaps, height and width. It is programmed to provide the best savings and the best paint quality according to the shape of each product to be painted.