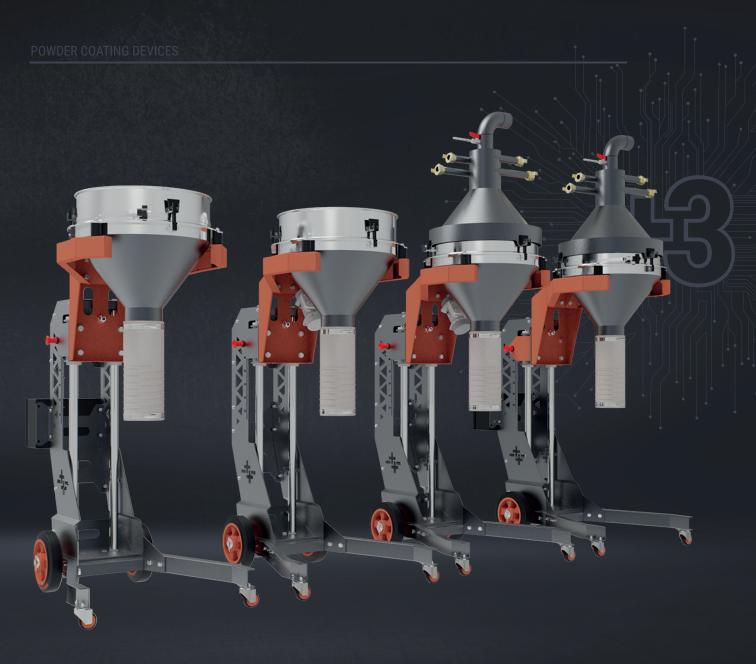

## E-FEED+3 MS Series

E FEED+3 MS Series is a new mobile system that sieves powder that is available in the user or delivered via a recovery system. This new design provides the user with an ergonomic working environment with its adjustable height.

Suitable for different sizes of boxes and hoses. It can work in several different modules according to user demand thanks to its different modules.

Additionally, it offers the flexibility to work with different modules according to the user's demands. It makes easier the use of different powders by adjusting the sieve micron spacing.Thanks to its unique design, the user can move the product to any point and save time and space.

-t-Electron

|                      | E-FEED+3 MS S<br>Standart | E-FEED+3 MS U<br>Standart Ultrasonic | E-FEED+3 MS R<br>Vibratory with Recovery Function | E-FEED+3 MS UR<br>Ultrasonic with Recovery Function |
|----------------------|---------------------------|--------------------------------------|---------------------------------------------------|-----------------------------------------------------|
| 250/400 Micron sieve | +                         | +                                    | +                                                 | +                                                   |
| Vibration Motor      | +                         | -                                    | +                                                 | -                                                   |
| Regeneration Module  | -                         | -                                    | +                                                 | +                                                   |
| Ultrasonic Module    |                           | +                                    | -                                                 | +                                                   |