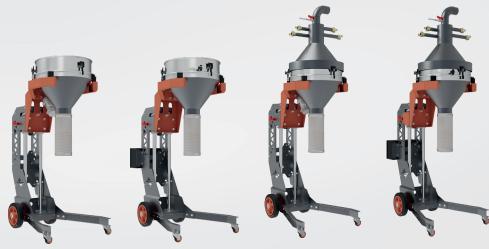

## E-FEED+3 MS Series

E FEED+3 MS Series is a new mobile system that sieves powder that is available in the user or delivered via a recovery system. This new design provides the user with an ergonomic working environment with its adjustable height.

Suitable for different sizes of boxes and hoses. It can work in several different modules according to user demand thanks to its different modules.

Additionally, it offers the flexibility to work with different modules according to the user's demands. It makes easier the use of different powders by adjusting the sieve micron spacing.Thanks to its unique design, the user can move the product to any point and save time and space.

-t-Electron

|                      | E-FEED+3 MS S<br>Standart | E-FEED+3 MS U<br>Standart Ultrasonic | E-FEED+3 MS R<br>Vibratory with Recovery Function | E-FEED+3 MS UR<br>Ultrasonic with Recovery Function |
|----------------------|---------------------------|--------------------------------------|---------------------------------------------------|-----------------------------------------------------|
| 250/400 Micron sieve | +                         | +                                    | +                                                 | +                                                   |
| Vibration Motor      | +                         | -                                    | +                                                 | -                                                   |
| Regeneration Module  | -                         | -                                    | +                                                 | +                                                   |
| Ultrasonic Module    |                           | +                                    | -                                                 | +                                                   |